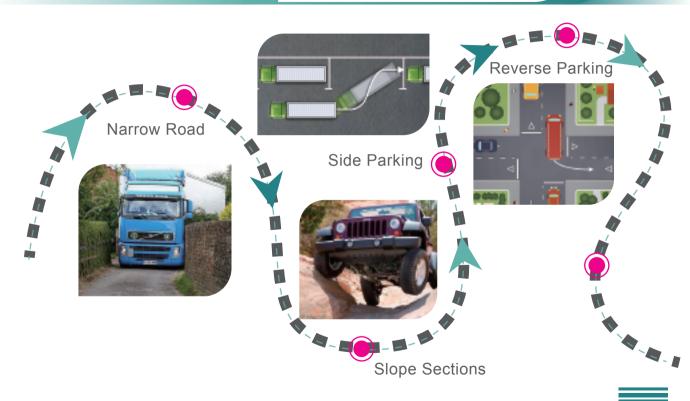

### Convenient Multi Scenarios Driving Assistance

Reverse Parking

Narrow Road

Turning Assistance

Side Parking

Slope Sections

Crowded Road

Complex Sections