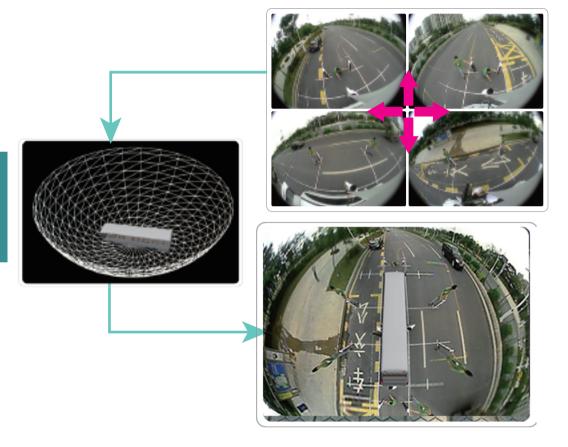

### **Product Introduction**

The NEXADAS 360° 3D Surround View Monitoring Technology synthesizes images from four cameras to create a true 3D sophisticated view of a vehicle's surroundings. This technology enables flexible omni-directional monitoring around a vehicle from a dynamically definable perspective or "free eye point." The NEXADAS SVM Technology can display the complete vision of the positioning and moving path of the car, it eliminates blind spot and thus works perfectly as a safe parking and driving guide even when restricted by adjacent vehicles and objects, parking line, etc. NEXADAS offers various SVM system configurations like -HDMI/LVDS/AV with alternative version of 2D or 3D.

### **Cameras Distribution**

### **Creative** Creative Modeling Algorithm

### **Calibration Basis**