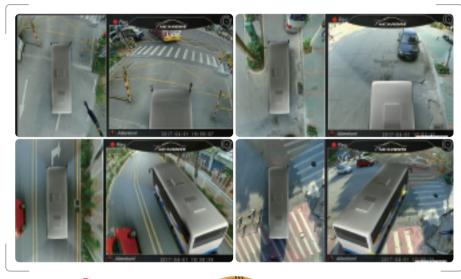

esizes images from four cameras to create a true 3D sophisticated view of a vehicle's surroundings. This technology enables flexible omni-directional monitoring around a vehicle from a dynamically definable perspective or "free eye point." The NEXADAS SVM Technology can display the complete vision of the positioning and moving path of the car, it eliminates blind spot and thus works perfectly as a safe parking and driving guide even when restricted by adjacent vehicles and objects, parking line, etc. NEXADAS offers various SVM system configurations like -HDMI/LVDS/AV with alternative version of 2D or 3D.

### **Application Scenarios**









Self-adaptive for vehicle size: supports cars, trucks, specialist vehicles, city buses, school buses, caravans, excavators etc...







### Buses









### Buses























### Specialist vehicles





















### **Product Basis**

### **Cameras Distribution**





### **Creative** Creative Modeling Algorithm



### **Calibration Basis**









# Super Cool -- Build-in 3D Car Model



# **S**implest Calibration



No measuring ruler, No chess board, Only a calibration tape to finish.





















# **S**elf-adaptive algorithm

Self-adaptive for *ALL vehicles*: supports cars, trucks, specialist/engineering vehicles, city buses, school buses caravans, excavators etc...





# **S**eamless Merging



Seamless 3D Video Merging & Realtime Processing





## **S**mart

Smart switching and Smart Power Management



Dynamic turning and reversing view angle switching

### Convenient Multi Scenarios Driving As