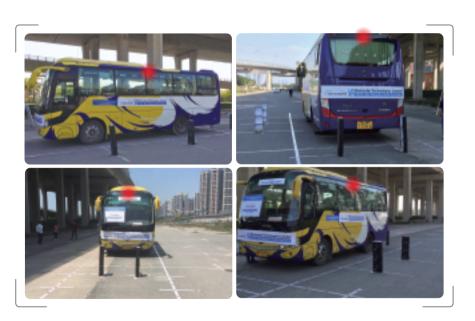

or "free eye point." The NEXADAS SVM Technology can display the complete vision of the positioning and moving path of the car, it eliminates blind spot and thus works perfectly as a safe parking and driving guide even when restricted by adjacent vehicles and objects, parking line, etc. NEXADAS offers various SVM system configurations like -HDMI/LVDS/AV with alternative version of 2D or 3D.

### **Application Scenarios**









Self-adaptive for vehicle size: supports cars, trucks, specialist vehicles, city buses, school buses, caravans, excavators etc...







### Buses









### Buses























### Specialist vehicles





















### **Product Basis**

### **Cameras Distribution**





### **Creative** Creative Modeling Algorithm



### **Calibration Basis**









# Super Cool -- Build-in 3D Car Model



# **S**implest Calibration



No measuring ruler, No chess board, Only a calibration tape to finish.





















# **S**elf-adaptive algorithm

Self-adaptive for *ALL vehicles*: supports cars, trucks, specialist/engineering vehicles, city buses, school buses caravans, excavators etc...





# **S**eamless Merging



Seamless 3D Video Merging & Realtime Processing





## **S**mart

Smart switching and Smart Power Management



Dynamic turning and reversing view angle switching

### Convenient Multi Scenarios Driving Assistance





Reverse Parking



Narrow Road



Turning Assistance



Side Parking



Slope Sections



Crowded Road



Complex Sections



T-shape Road



Blinding Spot Coverage

3D De-interlace

Moving video without