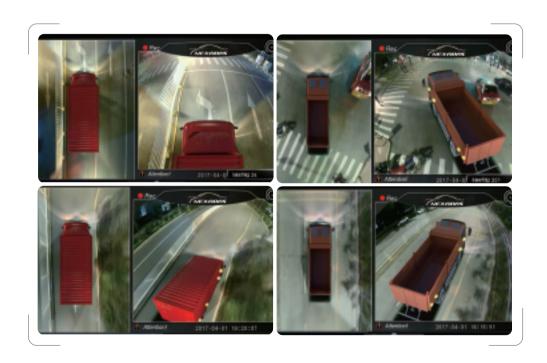

y can display the complete vision of the positioning and moving path of the car, it eliminates blind spot and thus works perfectly as a safe parking and driving guide even when restricted by adjacent vehicles and objects, parking line, etc. NEXADAS offers various SVM system configurations like -HDMI/LVDS/AV with alternative version of 2D or 3D.

### **Application Scenarios**









Self-adaptive for vehicle size: supports cars, trucks, specialist vehicles, city buses, school buses, caravans, excavators etc...







### Buses









### Buses























### Specialist vehicles





















### **Product Basis**

### **Cameras Distribution**





### **Creative** Creative Modeling Algorithm



### **Calibration Basis**









# Super Cool -- Build-in 3D Car Model



# **S**implest Calibration



No measuring ruler, No chess board, Only a calibration tape to finish.





















# **S**elf-adaptive algorithm

Self-adaptive for *ALL vehicles*: supports cars, trucks, specialist/engineering vehicles, city buses, school buses caravans, excavators etc...





# **S**eamless Merging



Seamless 3D Video Merging & Realtime Processing





## **S**mart

Smart switching and Smart Power Management



Dynamic turning and reversing view angle switching

### Convenient Multi Scenarios Driving Assistance





Reverse Parking



Narrow Road



Turning Assistance



Side Parking



Slope Sections



Crowded Road



Complex Sections



T-shape Road



Blinding Spot Coverage

3D De-interlace

Moving video without blurring, static image is more clear.

**WDR Se