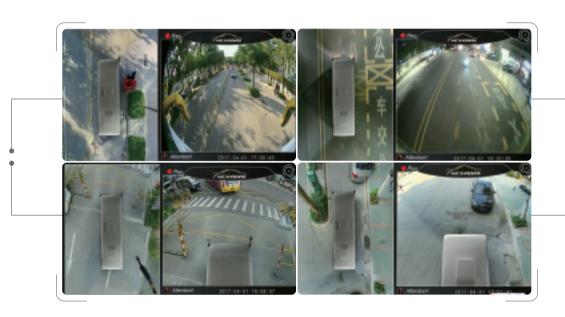

Self-adaptive for vehicle size: supports cars, trucks, specialist vehicles, city buses, school buses, caravans, excavators etc...







### Buses









### Buses























### Specialist vehicles





















### **Product Basis**

### **Cameras Distribution**





### **Creative** Creative Modeling Algorithm



### **Calibration Basis**









# Super Cool -- Build-in 3D Car Model



# **S**implest Calibration



No measuring ruler, No chess board, Only a calibration tape to finish.





















# **S**elf-adaptive algorithm

Self-adaptive for *ALL vehicles*: supports cars, trucks, specialist/engineering vehicles, city buses, school buses caravans, excavators etc...





# **S**eamless Merging



Seamless 3D Video Merging & Realtime Processing





## **S**mart

Smart switching and Smart Power Management



Dynamic turning and reversing view angle switching

### Convenient Multi Scenarios Driving Assistance





Reverse Parking



Narrow Road



Turning Assistance



Side Parking



Slope Sections



Crowded Road



Complex Sections



T-shape Road



Blinding Spot Coverage

3D De-interlace

Moving video without blurring, static image is more clear.

**WDR Sensor** 

More visiable pixels in dark enviroments.

3D Modeling

Correct modeling keep more effective pixels in the screen

960p Recording

Recording without interpolation, more clear when playback





### **More Example -1**





### **More Example -2**



### **More Example -3**





### **Company Profile**

MOORECHIP TECHNOLOGIES was established in 2007 at Shenzhen, China