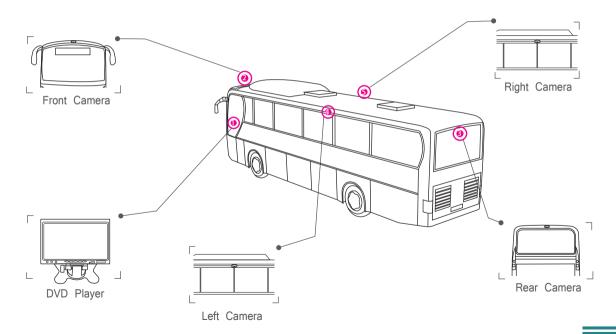

irectional monitoring around a vehicle from a dynamically definable perspective or "free eye point." The NEXADAS SVM Technology can display the complete vision of the positioning and moving path of the car, it eliminates blind spot and thus works perfectly as a safe parking and driving guide even when restricted by adjacent vehicles and objects, parking line, etc. NEXADAS offers various SVM system configurations like -HDMI/LVDS/AV with alternative version of 2D or 3D.

### **Application Scenarios**









Self-adaptive for vehicle size: supports cars, trucks, specialist vehicles, city buses, school buses, caravans, excavators etc...







### Buses









### Buses























### Specialist vehicles





















### **Product Basis**

### **Cameras Distribution**





### **Creative** Creative Modeling Algorithm



### **Calibration Basis**









# Super Cool -- Build-in 3D Car Model



# **S**implest Calibration



No measuring ruler, No chess board, Only a calibration tape to finish.





















# **S**elf-adaptive algorithm

Self-adaptive for *ALL vehicles*: supports cars, trucks, specialist/engineering vehicles, city buses, school buses caravans, excavators etc...





# **S**eamless Merging



Seamless 3D Video Merging & Realtime Processing





## **S**mart

Smart switching and Smart Power Management



Dynamic turning and reversing view angle switching

### Convenient Multi Scenarios Driving Assistance





Reverse Parking



Narrow Road



Turning Assistance



Side Parking



Slope Sections



Crowded Road



Complex Sections