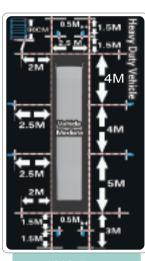

r "free eye point." The NEXADAS SVM Technology can display the complete vision of the positioning and moving path of the car, it eliminates blind spot and thus works perfectly as a safe parking and driving guide even when restricted by adjacent vehicles and objects, parking line, etc. NEXADAS offers various SVM system configurations like -HDMI/LVDS/AV with alternative version of 2D or 3D.

### **Application Scenarios**









Self-adaptive for vehicle size: supports cars, trucks, specialist vehicles, city buses, school buses, caravans, excavators etc...







### Buses









### Buses























### Specialist vehicles





















### **Product Basis**

### **Cameras Distribution**





### **Creative** Creative Modeling Algorithm



### **Calibration Basis**









# Super Cool -- Build-in 3D Car Model



# **S**implest Calibration



No measuring ruler, No chess board, Only a calibration tape to finish.





















# **S**elf-adaptive algorithm

Self-adaptive for *ALL vehicles*: supports cars, trucks, specialist/engineering vehicles, city buses, school buses caravans, excavators etc...





# **S**eamless Merging



Seamless 3D Video Merging & Realtime Processing





## **S**mart

Smart switching and Smart Power Management



Dynamic turning and reversing view angle switching

### Convenient Multi Scenarios Driving Assistance





Reverse Parking



Narrow Road



Turning Assistance



Side Parking



Slope Sections



Crowded Road



Complex Sections



T-shape Road



Blinding Spot Coverage

3D De-interlace

Moving video without bl