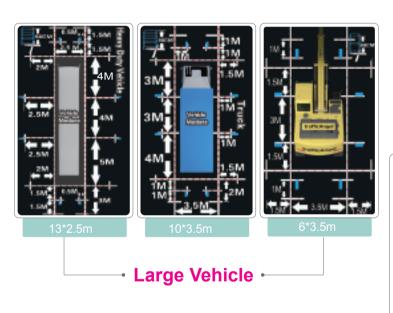

### **Application Scenarios**

Self-adaptive for vehicle size: supports cars, trucks, specialist vehicles, city buses, school buses, caravans, excavators etc...

# **S**elf-adaptive algorithm

Self-adaptive for *ALL vehicles*: supports cars, trucks, specialist/engineering vehicles, city buses, school buses caravans, excavators etc...