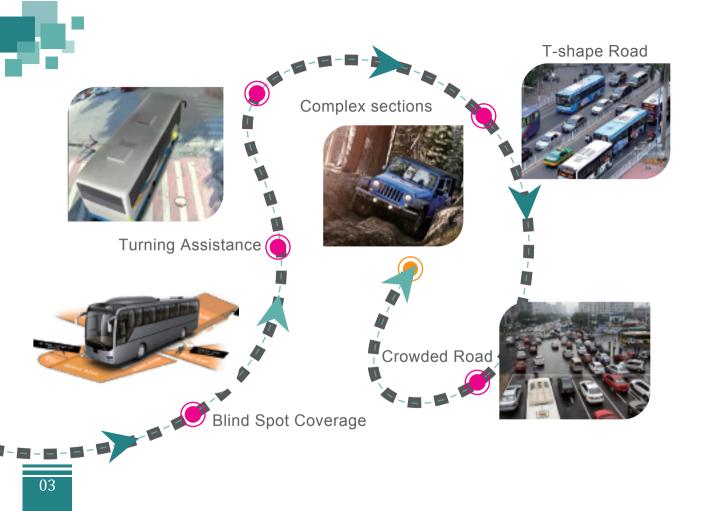

### Convenient Multi Scenarios Driving Assistance

Reverse Parking

Narrow Road

Turning Assistance

Side Parking

Slope Sections

Crowded Road

Complex Sections

T-shape Road

Blinding Spot Coverage

3D De-interlace

Moving video without blurring, static image is more clear.

**WDR Sensor** 

More visiable pixels in dark enviroments.

3D Modeling

Correct modeling keep more effective pixels in the screen