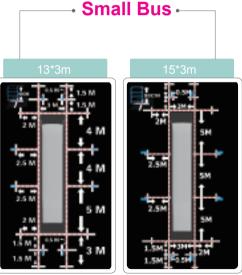

LVDS/AV with alternative version of 2D or 3D.

### **Application Scenarios**









Self-adaptive for vehicle size: supports cars, trucks, specialist vehicles, city buses, school buses, caravans, excavators etc...







### Buses









### Buses























### Specialist vehicles





















### **Product Basis**

### **Cameras Distribution**





### **Creative** Creative Modeling Algorithm



### **Calibration Basis**









# Super Cool -- Build-in 3D Car Model



# **S**implest Calibration



No measuring ruler, No chess board, Only a calibration tape to finish.





















# **S**elf-adaptive algorithm

Self-adaptive for *ALL vehicles*: supports cars, trucks, specialist/engineering vehicles, city buses, school buses caravans, excavators etc...





# **S**eamless Merging



Seamless 3D Video Merging & Realtime Processing





## **S**mart

Smart switching and Smart Power Management



Dynamic turning and reversing view angle switching

### Convenient Multi Scenarios Driving Assistance





Reverse Parking



Narrow Road



Turning Assistance



Side Parking



Slope Sections



Crowded Road



Complex Sections



T-shape Road



Blinding Spot Coverage

3D De-interlace

Moving video without blurring, static image is more clear.

**WDR Sensor** 

More visiable pixels in dark enviroments.

3D Modeling

Correct modeling keep more effective pixels in the screen

960p Recording

Recording without interpolation, more clear when playback





### **More Example -1**





### **More Example -2**



### **More Example -3**





### **Company