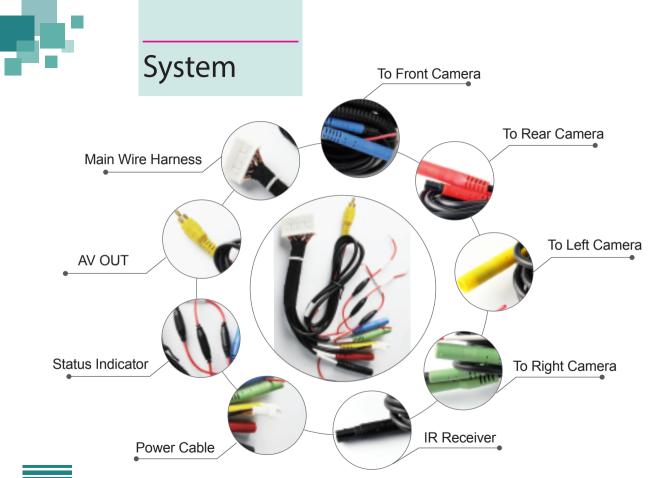

This technology enables flexible omni-directional monitoring around a vehicle from a dynamically definable perspective or "free eye point." The NEXADAS SVM Technology can display the complete vision of the positioning and moving path of the car, it eliminates blind spot and thus works perfectly as a safe parking and driving guide even when restricted by adjacent vehicles and objects, parking line, etc. NEXADAS offers various SVM system configurations like -HDMI/LVDS/AV with alternative version of 2D or 3D.

## **Application Scenarios**





Self-adaptive for vehicle size: supports cars, trucks, specialist vehicles, city buses, school buses, caravans, excavators etc...

#### Application















































#### **Product Basis**

#### **Cameras Distribution**





## **Product Advantages**





#### 3D Video Deinterlacing



#### Real-time 3 **D** Modeling





### Creative Modeling Algorithm



Super Cool -- Build-in 3D Car Model



**Convenient** Multi Scenarios Driving Assistance







No measuring ruler, No chess board, Only a calibration tape to finish.



# Self-adaptive algorithm

Self-adaptive for *ALL vehicles*: supports cars, trucks, specialist/engineering vehicles, city buses, school buses caravans, excavators etc...



# **S**eamless Merging

Seamless 3D Video Merging & Realtime Processing





24H Omini-directional Safety Assurance





Smart switching and Smart Power Management



Dynamic turning and reversing view angle switching



#### **Company Profile**

MOORECHIP TECHNOLOGIES was established in 2007 at Shenzhen, China & We are