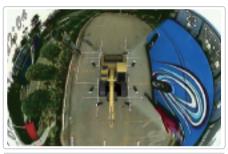

#### **Product Introduction**

The NEXADAS 360° 3D Surround View Monitoring Technology synthesizes images from four cameras to create a true 3D sophisticated view of a vehicle's surroundings. This technology enables flexible omni-directional monitoring around a vehicle from a dynamically definable perspective or "free eye point." The NEXADAS SVM Technology can display the complete vision of the positioning and moving path of the car, it eliminates blind spot and thus works perfectly as a safe parking and driving guide even when restricted by adjacent vehicles and objects, parking line, etc. NEXADAS offers various SVM system configurations like -HDMI/LVDS/AV with alternative version of 2D or 3D.

#### Real-time 3 **D** Modeling

### Creative Modeling Algorithm

Super Cool -- Build-in 3D Car Model

**Convenient** Multi Scenarios Driving Assistance

No measuring ruler, No chess board, Only a calibration tape to finish.