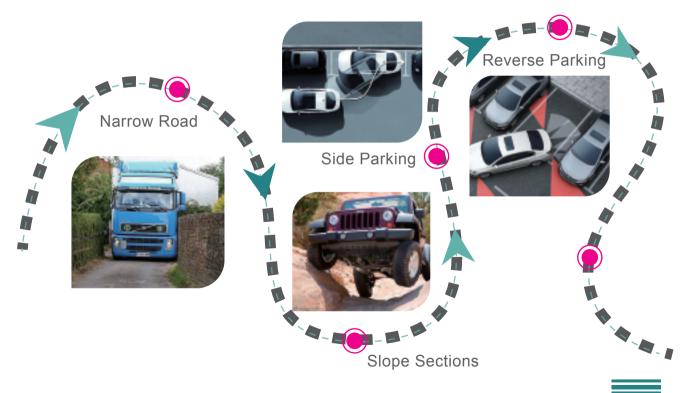

## **Application Scenarios**

Self-adaptive for vehicle size: supports cars, trucks, specialist vehicles, city buses, school buses, caravans, excavators etc...