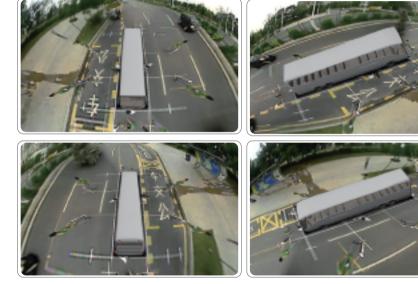

#### **Product Introduction**

The NEXADAS 360° 3D Surround View Monitoring Technology synthesizes images from four cameras to create a true 3D sophisticated view of a vehicle's surroundings. This technology enables flexible omni-directional monitoring around a vehicle from a dynamically definable perspective or "free eye point." The NEXADAS SVM Technology can display the complete vision of the positioning and moving path of the car, it eliminates blind spot and thus works perfectly as a safe parking and driving guide even when restricted by adjacent vehicles and objects, parking line, etc. NEXADAS offers various SVM system configurations like -HDMI/LVDS/AV with alternative version of 2D or 3D.

## **Application Scenarios**

Self-adaptive for vehicle size: supports cars, trucks, specialist vehicles, city buses, school buses, caravans, excavators etc...

# Self-adaptive algorithm

Self-adaptive for *ALL vehicles*: supports cars, trucks, specialist/engineering vehicles, city buses, school buses caravans, excavators etc...