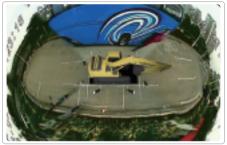

## **Application Scenarios**

Self-adaptive for vehicle size: supports cars, trucks, specialist vehicles, city buses, school buses, caravans, excavators etc...

# Self-adaptive algorithm

Self-adaptive for *ALL vehicles*: supports cars, trucks, specialist/engineering vehicles, city buses, school buses caravans, excavators etc...