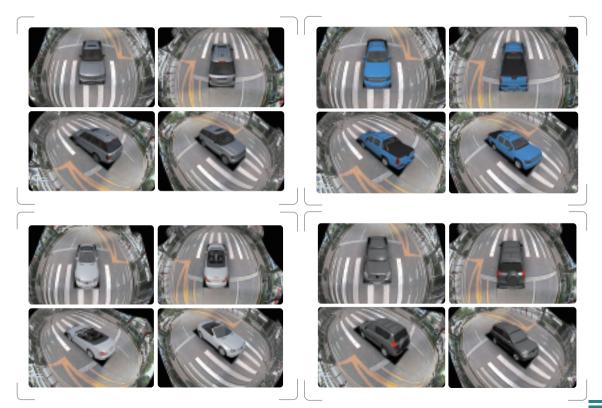

# Self-adaptive algorithm

Self-adaptive for *ALL vehicles*: supports cars, trucks, specialist/engineering vehicles, city buses, school buses caravans, excavators etc...

## **Application Scenarios**

Self-adaptive for vehicle size: supports cars, trucks, specialist vehicles, city buses, school buses, caravans, excavators etc...