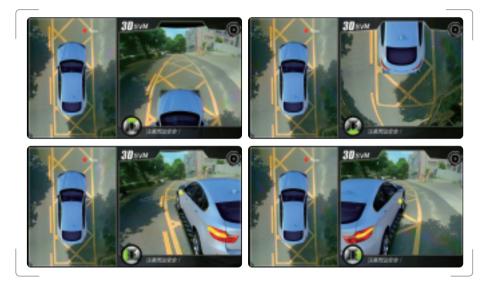

#### **Product Introduction**

The NEXADAS 360° 3D Surround View Monitoring Technology synthesizes images from four cameras to create a true 3D sophisticated view of a vehicle's surroundings. This technology enables flexible omni-directional monitoring around a vehicle from a dynamically definable perspective or "free eye point." The NEXADAS SVM Technology can display the complete vision of the positioning and moving path of the car, it eliminates blind spot and thus works perfectly as a safe parking and driving guide even when restricted by adjacent vehicles and objects, parking line, etc. NEXADAS offers various SVM system configurations like -HDMI/LVDS/AV with alternative version of 2D or 3D.