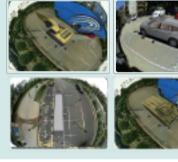

#### **Product Introduction**

The NEXADAS 360° 3D Surround View Monitoring Technology synthesizes images from four cameras to create a true 3D sophisticated view of a vehicle's surroundings. This technology enables flexible omni-directional monitoring around a vehicle from a dynamically definable perspective or "free eye point." The NEXADAS SVM Technology can display the complete vision of the positioning and moving path of the car, it eliminates blind spot and thus works perfectly as a safe parking and driving guide even when restricted by adjacent vehicles and objects, parking line, etc. NEXADAS offers various SVM system configurations like -HDMI/LVDS/AV with alternative version of 2D or 3D.

## **Application Scenarios**

Self-adaptive for vehicle size: supports cars, trucks, specialist vehicles, city buses, school buses, caravans, excavators etc...