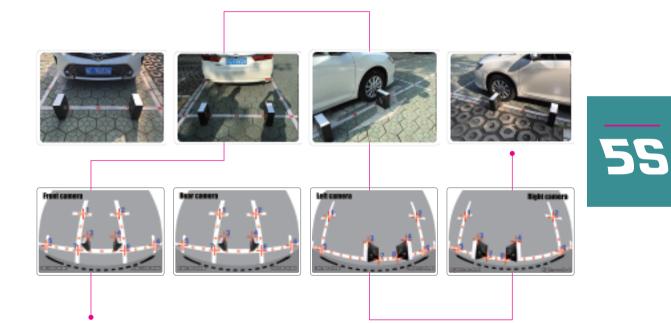

fe parking and driving guide even when restricted by adjacent vehicles and objects, parking line, etc. NEXADAS offers various SVM system configurations like -HDMI/LVDS/AV with alternative version of 2D or 3D.

## **Application Scenarios**





Self-adaptive for vehicle size: supports cars, trucks, specialist vehicles, city buses, school buses, caravans, excavators etc...

#### Application















































#### **Product Basis**

#### **Cameras Distribution**





## **Product Advantages**





#### 3D Video Deinterlacing



#### Real-time 3 **D** Modeling





### Creative Modeling Algorithm



Super Cool -- Build-in 3D Car Model



**Convenient** Multi Scenarios Driving Assistance







No measuring ruler, No chess board, Only a calibration tape to finish.



# Self-adaptive algorithm

Self-adaptive for *ALL vehicles*: supports cars, trucks, specialist/engineering vehicles, city buses, school buses caravans, excavators etc...



# **S**eamless Merging

Seamless 3D Video Merging & Realtime Processing





24H Omini-directional Safety Assurance





Smart switching and Smart Power Management



Dynamic turning and reversing view angle switching



#### **Company Profile**

MOORECHIP TECHNOLOGIES was established in 2007 at Shenzhen, China & We are one of the famous total solution providers in Video Processing industry. NEXADAS is our brand mostly related to Automobile Industry. We are proud to code exclusive series of software algorithms and utility patents in video processing and one of our latest and state of the art product is our 360° 3D SUR