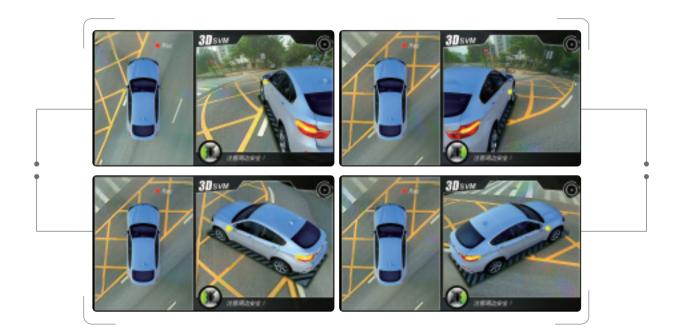

#### **Product Introduction**

The NEXADAS 360° 3D Surround View Monitoring Technology synthesizes images from four cameras to create a true 3D sophisticated view of a vehicle's surroundings. This technology enables flexible omni-directional monitoring around a vehicle from a dynamically definable perspective or "free eye point." The NEXADAS SVM Technology can display the complete vision of the positioning and moving path of the car, it eliminates blind spot and thus works perfectly as a safe parking and driving guide even when restricted by adjacent vehicles and objects, parking line, etc. NEXADAS offers various SVM system configurations like -HDMI/LVDS/AV with alternative version of 2D or 3D.

# **S**eamless Merging

Seamless 3D Video Merging & Realtime Processing

24H Omini-directional Safety Assurance

Smart switching and Smart Power Management

Dynamic turning and reversing view angle switching