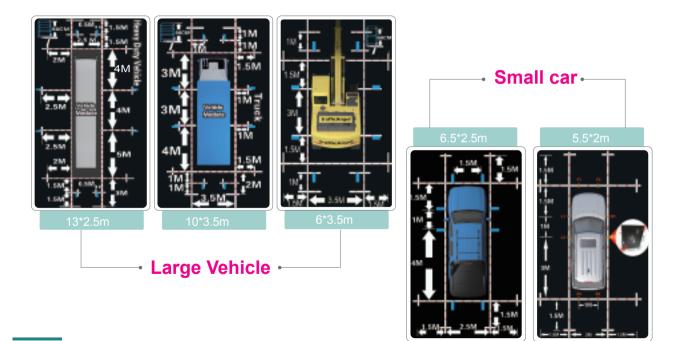

## **Application Scenarios**

Self-adaptive for vehicle size: supports cars, trucks, specialist vehicles, city buses, school buses, caravans, excavators etc...

# Self-adaptive algorithm

Self-adaptive for *ALL vehicles*: supports cars, trucks, specialist/engineering vehicles, city buses, school buses caravans, excavators etc...