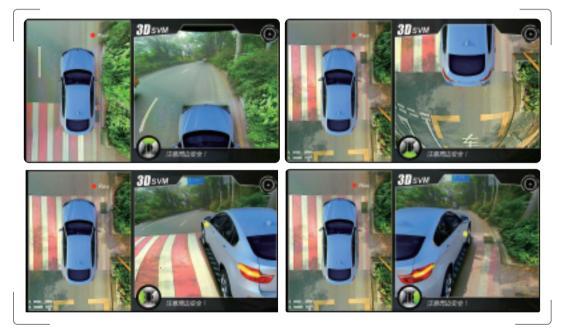

#### **Product Introduction**

The NEXADAS 360° 3D Surround View Monitoring Technology synthesizes images from four cameras to create a true 3D sophisticated view of a vehicle's surroundings. This technology enables flexible omni-directional monitoring around a vehicle from a dynamically definable perspective or "free eye point." The NEXADAS SVM Technology can display the complete vision of the positioning and moving path of the car, it eliminates blind spot and thus works perfectly as a safe parking and driving guide even when restricted by adjacent vehicles and objects, parking line, etc. NEXADAS offers various SVM system configurations like -HDMI/LVDS/AV with alternative version of 2D or 3D.

#### Real-time 3 **D** Modeling

# **S**eamless Merging

Seamless 3D Video Merging & Realtime Processing

24H Omini-directional Safety Assurance

Smart switching and Smart Power Management

Dynamic turning and reversing view angle switching