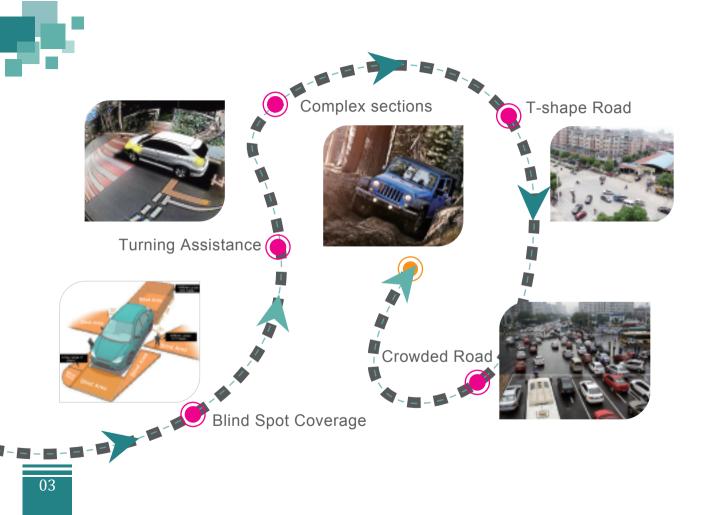

## **Application Scenarios**

Self-adaptive for vehicle size: supports cars, trucks, specialist vehicles, city buses, school buses, caravans, excavators etc...