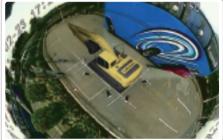

## **Application Scenarios**

Self-adaptive for vehicle size: supports cars, trucks, specialist vehicles, city buses, school buses, caravans, excavators etc...

# Self-adaptive algorithm

Self-adaptive for *ALL vehicles*: supports cars, trucks, specialist/engineering vehicles, city buses, school buses caravans, excavators etc...