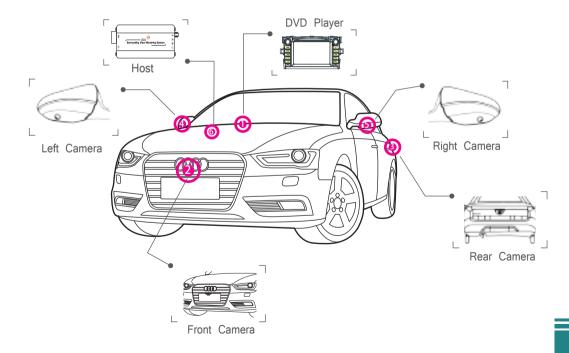

s. This technology enables flexible omni-directional monitoring around a vehicle from a dynamically definable perspective or "free eye point." The NEXADAS SVM Technology can display the complete vision of the positioning and moving path of the car, it eliminates blind spot and thus works perfectly as a safe parking and driving guide even when restricted by adjacent vehicles and objects, parking line, etc. NEXADAS offers various SVM system configurations like -HDMI/LVDS/AV with alternative version of 2D or 3D.

## **Application Scenarios**





Self-adaptive for vehicle size: supports cars, trucks, specialist vehicles, city buses, school buses, caravans, excavators etc...

#### Application















































#### **Product Basis**

#### **Cameras Distribution**





## **Product Advantages**





#### 3D Video Deinterlacing



#### Real-time 3 **D** Modeling





### Creative Modeling Algorithm



Super Cool -- Build-in 3D Car Model



**Convenient** Multi Scenarios Driving Assistance







No measuring ruler, No chess board, Only a calibration tape to finish.



# Self-adaptive algorithm

Self-adaptive for *ALL vehicles*: supports cars, trucks, specialist/engineering vehicles, city buses, school buses caravans, excavators etc...



# **S**eamless Merging

Seamless 3D Video Merging & Realtime Processing





24H Omini-directional Safety Assurance





Smart switching and Smart Power Management



Dynamic turning and reversing view angle switching



#### **Company Profile**

MOORECHIP TECHNOLOGIES was established in 2007 at Shenzhen, China & We a